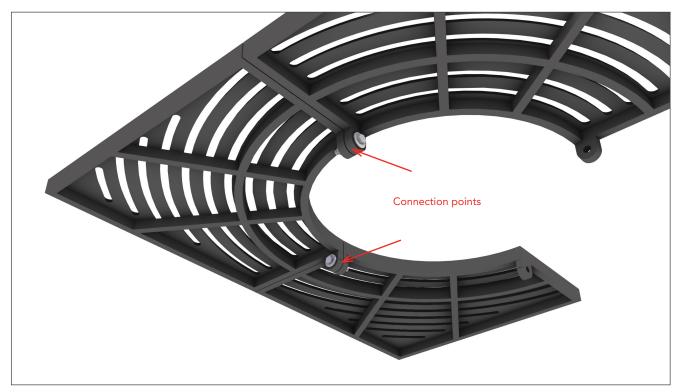

## MALUS CORTLAND CLASSIC Grating Mounting instructions



01.

Place 2 quarter pieces next to each other as shown. Insert a bolt and washer through the connection "ears" and fasten with a nut and washer. Make sure the grating pieces create one even horizontal plane.



Under side view

## MALUS CORTLAND CLASSIC Grating Mounting instructions



02.

Place another quarter piece next to the first two, as shown. Insert a bolt and washer through the connection "ears" and fasten the third quarter with a nut and washer. Make sure the grating pieces create one even horizontal plane.



Under side view

## MALUS CORTLAND CLASSIC Grating Mounting instructions



03.

Place the final quarter piece next to the first three, as shown. Insert 2 bolts with washers through last 2 connection "ears". Fasten the last quarter with 2 nut with washers. All quarters now fastened together at the 4 connection points. Make sure the grating pieces create one even horizontal plane.



Under side view