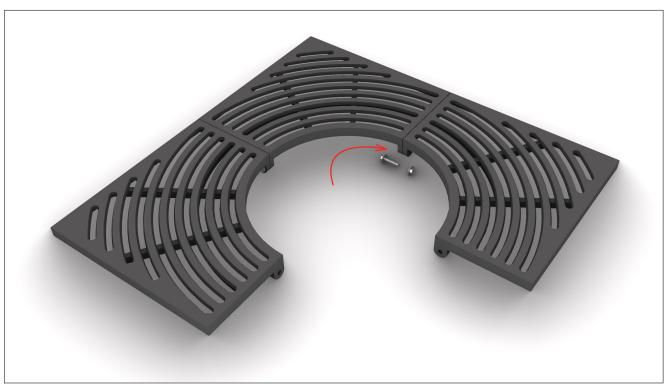

## MALUS CORTLAND CLASSIC Grating Mounting instructions

02.

Place another quarter piece next to the first two, as shown. Insert a bolt and washer through the connection "ears" and fasten the third quarter with a nut and washer. Make sure the grating pieces create one even horizontal plane.