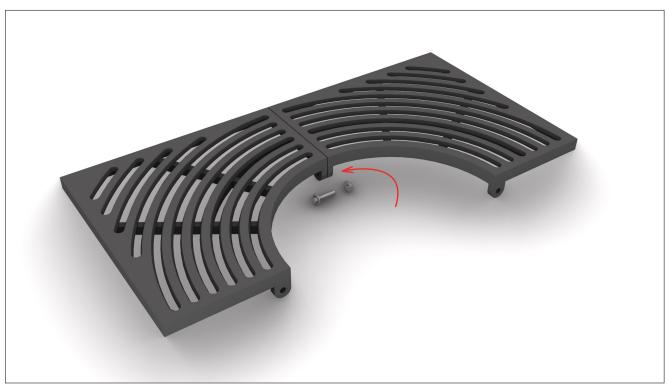

## MALUS CORTLAND CLASSIC Grating Mounting instructions

01.

Place 2 quarter pieces next to each other as shown. Insert a bolt and washer through the connection "ears" and fasten with a nut and washer. Make sure the grating pieces create one even horizontal plane.