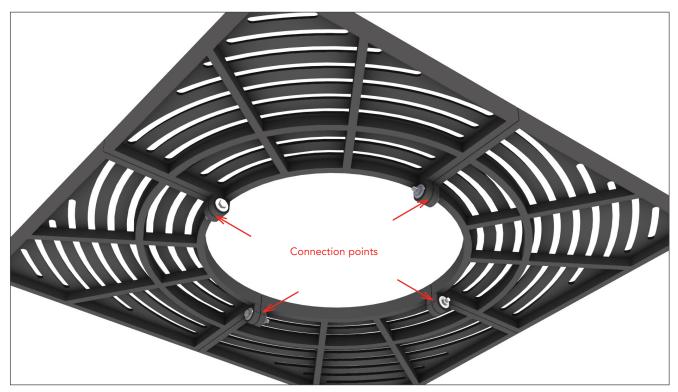

## MALUS CORTLAND CLASSIC Grating Mounting instructions

03.

Place the final quarter piece next to the first three, as shown. Insert 2 bolts with washers through last 2 connection "ears". Fasten the last quarter with 2 nut with washers. All quarters now fastened together at the 4 connection points. Make sure the grating pieces create one even horizontal plane.

Under side view