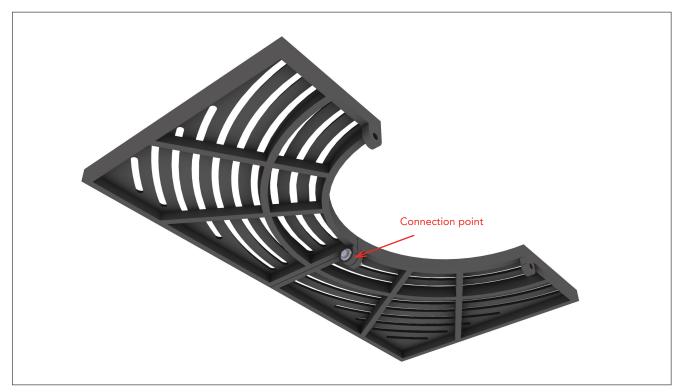

## MALUS CORTLAND CLASSIC Grating Mounting instructions



01.

Place 2 quarter pieces next to each other as shown. Insert a bolt and washer through the connection "ears" and fasten with a nut and washer. Make sure the grating pieces create one even horizontal plane.



Under side view

## MALUS CORTLAND CLASSIC Grating Mounting instructions



02.

Place another quarter piece next to the first two, as shown. Insert a bolt and washer through the connection "ears" and fasten the third quarter with a nut and washer. Make sure the grating pieces create one even horizontal plane.



Under side view

## MALUS CORTLAND CLASSIC Grating Mounting instructions



03.

Place the final quarter piece next to the first three, as shown. Insert 2 bolts with washers through last 2 connection "ears". Fasten the last quarter with 2 nut with washers. All quarters now fastened together at the 4 connection points. Make sure the grating pieces create one even horizontal plane.



Under side view