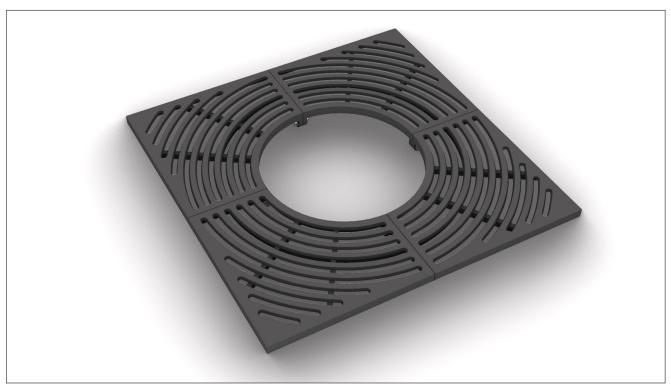

## MALUS CORTLAND CLASSIC Grating Mounting instructions

01.

Place 2 quarter pieces next to each other as shown. Insert a bolt and washer through the connection "ears" and fasten with a nut and washer. Make sure the grating pieces create one even horizontal plane.

## MALUS CORTLAND CLASSIC Grating Mounting instructions

02.

Place another quarter piece next to the first two, as shown. Insert a bolt and washer through the connection "ears" and fasten the third quarter with a nut and washer. Make sure the grating pieces create one even horizontal plane.

## MALUS CORTLAND CLASSIC Grating Mounting instructions

03.

Place the final quarter piece next to the first three, as shown. Insert 2 bolts with washers through last 2 connection "ears". Fasten the last quarter with 2 nut with washers. All quarters now fastened together at the 4 connection points. Make sure the grating pieces create one even horizontal plane.